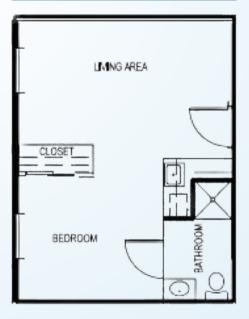

## ONE BEDROOM

One Bedroom | Living Room Kitchenette | Bath Starts at \$3,400\* / month 300 square feet

1930 Briar Lane Wharton, TX 77488 | 979.532.5800 | www.sodalissenior.com