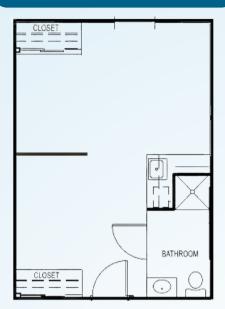

#### **DELUXE STUDIO**

Bedroom/Living Room Kitchenette | Bath Starts at \$3,200\* / month 350 square feet