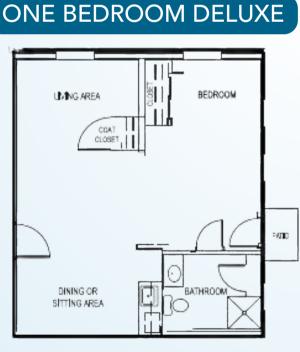

## ASSISTED LIVING FLOOR PLANS

One Bedroom | Living Room Kitchenette | Bath Starts at \$3,600\* / month 400 square feet