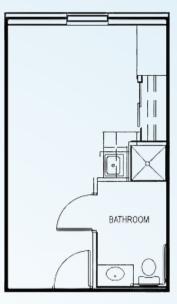

## STUDIO

Bedroom/Living Area Kitchenette | Bath Starts at \$2,900\* / month 300 square feet