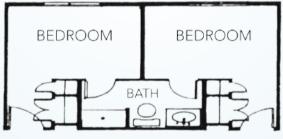

### PRIVATE/SHARED SUITE

Private Bedroom Shared Bathroom Starts at \$4,100\* / month

#### **SEMI-PRIVATE SUITE**

Shared Bedroom Shared Bathroom Starts at \$3,200\* / month