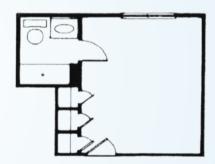

#### **SEMI-PRIVATE SUITE**

Shared Bedroom Shared Bathroom Starts at \$3,200\* / month