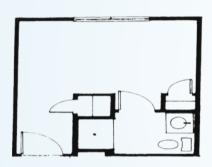

#### PRIVATE SUITE

Private Bedroom Private Bathroom Starts at \$4,400\* / month