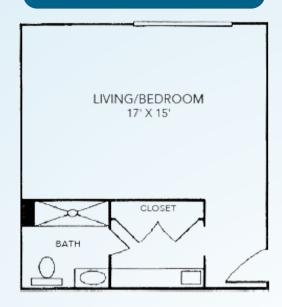

# STUDIO DELUXE

Bedroom/Living Room Kitchenette | Bath Starts at \$3,200\* / month 370 square feet