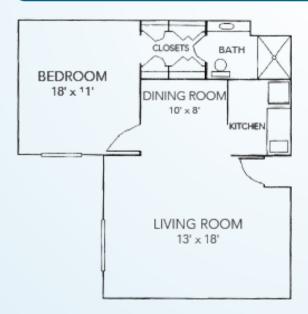

### ONE BEDROOM DELUXE

One Bedroom | Living Room Kitchenette | Bath Starts at \$4,100\* / month 741 square feet