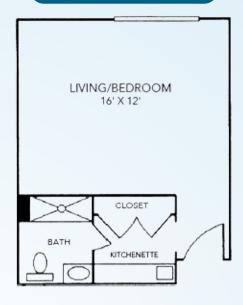

#### **STUDIO**

Bedroom/Living Area Kitchenette | Bath Starts at \$2,750\* / month 327 square feet