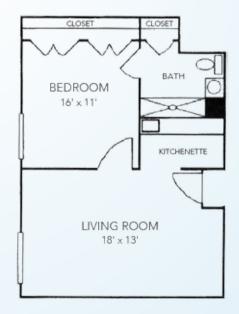

### **ONE BEDROOM**

One Bedroom | Living Room Kitchenette | Bath Starts at \$3,900\* / month 528 square feet