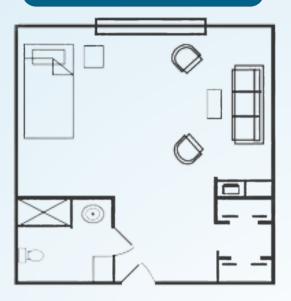

## **DELUXE STUDIO**

Bedroom/Living Room Kitchenette | Bath Starts at \$3,400\* / month 363 square feet

Bedroom/Living Room Kitchenette | Bath Starts at \$3,100\* / month 290 square feet