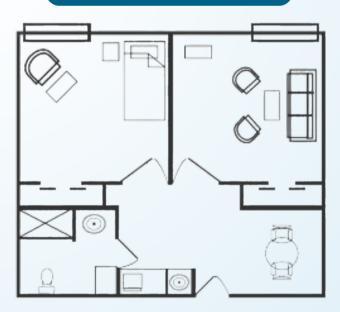

## ONE BEDROOM

Bedroom | Living Room Kitchenette | Bath Starts at \$4,000\* / month 456 square feet

3002 Jack Rabbit Rd Temple, TX 76502 | 254.778.2222 | www.sodalissenior.com