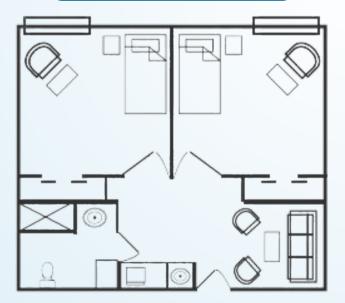

## ASSISTED LIVING FLOOR PLANS

TWO BEDROOM

2 Bedrooms | Living Room Kitchenette | Bath Starts at \$5,000\* / month 456 square feet