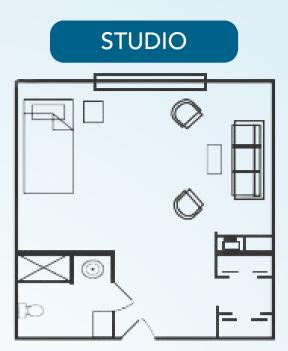

## **DELUXE STUDIO**

Bedroom/Living Room Kitchenette | Bath Starts at \$3,400\* / month 363 square feet

Bedroom/Living Room Kitchenette | Bath Starts at \$3,100\* / month 290 square feet