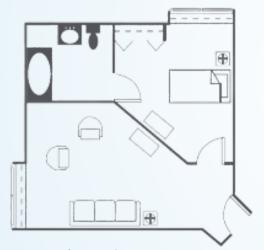

#### ONE BEDROOM

Bedroom | Living Room Bathroom Starts at \$2,999\* / month 457 square feet