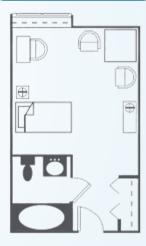

### **STUDIO**

Bedroom / Living Room Bathroom Starts at \$2,300\* / month 340 square feet