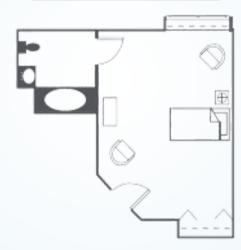

#### **DELUXE STUDIO**

Bedroom/Living Room
Bathroom
Starts at \$2,900\* / month
347 square feet