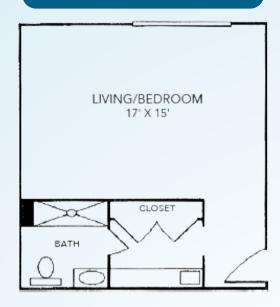

### STUDIO DELUXE

Bedroom/Living Room Kitchenette | Bath Starts at \$3,250\* / month 370 square feet