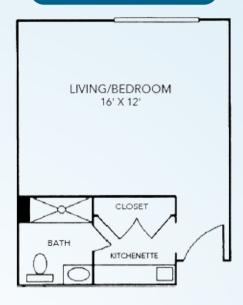

#### **STUDIO**

Bedroom/Living Area Kitchenette | Bath Starts at \$2,650\* / month 327 square feet