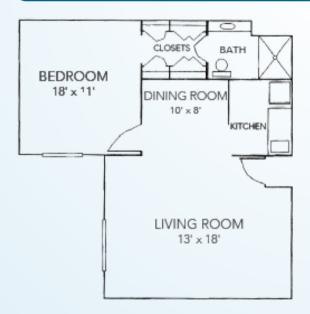

### ONE BEDROOM DELUXE

One Bedroom | Living Room Kitchenette | Bath Starts at \$4,150\* / month 741 square feet