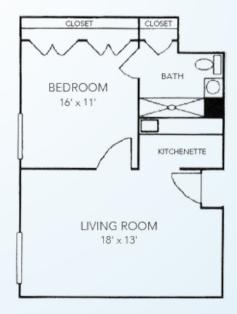

#### **ONE BEDROOM**

One Bedroom | Living Room Kitchenette | Bath Starts at \$3,900\* / month 528 square feet