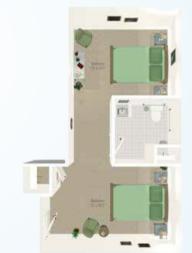

### SHARED SUITE

Separate Bedroom | Shared Bathroom Rates start at \$4,900\*/month 435 square feet