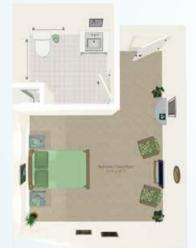

## MEMORY CARE FLOOR PLANS

PRIVATE STUDIO

Rates start at \$5,300\*/month Approximately 152 square feet