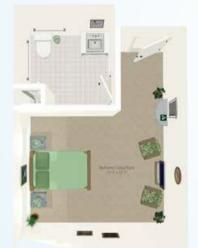

## MEMORY CARE FLOOR PLANS

PRIVATE STUDIO

Rates start at \$5,300\*/month Approximately 152 square feet