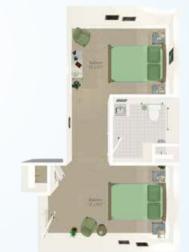

## SHARED SUITE

Separate Bedroom | Shared Bathroom Rates start at \$4,900\*/month 435 square feet