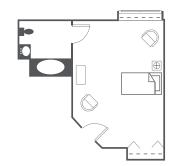

### **DELUXE STUDIO**

Bedroom / Living Room | Bath Rates start at \$2,600\* / month 347 square feet