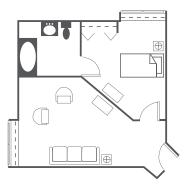

#### **ONE BEDROOM**

Bedroom | Living Room | Bath Rates start at \$3,400\* / month 457 square feet