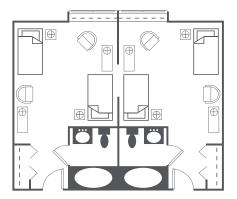

### **COMPANION SUITE**

2 Bedrooms | 2 Baths Rates start at \$2,200\* per person / month 680 square feet