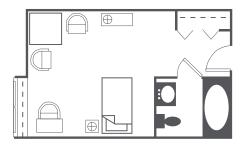

#### **STUDIO**

Bedroom / Living Room | Bath Rates start at \$2,400\* / month 340 square feet