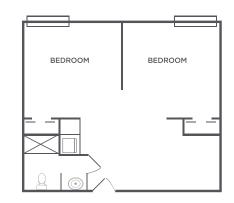

### TWO BEDROOM

Living Room | 2 Bedrooms | Kitchenette | Bath Rates start at \$5,600\* / month 435 square feet