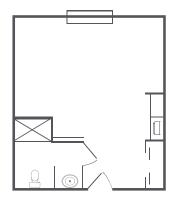

#### **STUDIO**

Bedroom / Living Room | Kitchenette | Bath Rates start at \$2,999\* / month 270 square feet