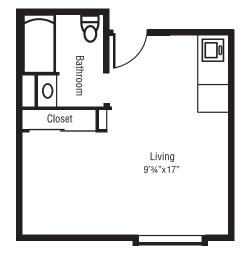

## **STUDIO**

Living Area | Kitchenette | Bath All-inclusive rate starts at \$2,900\* / month 320 square feet