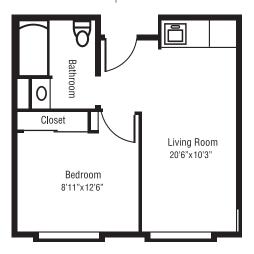

## **ONE BEDROOM**

Living Room | Bedroom | Kitchenette | Bath All-inclusive rate starts at \$3,800\* / month 430 square feet

1125 Strong Road | Quincy, Florida 32351 | 850.875.1334 www.SodalisQuincy.com