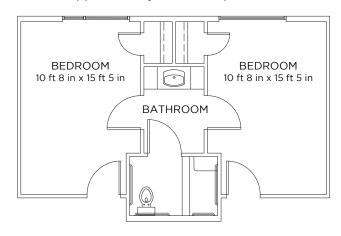

## **SHARED**

Separate Bedroom | Shared Bath All inclusive rate starts at \$5,100\* / month Approximately 425 total square feet