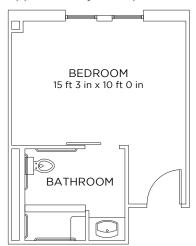

## **PRIVATE**

All inclusive rate starts at \$6,100\* / month Approximately 260 square feet