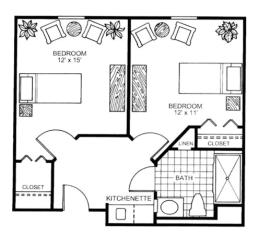

# **COMPANION APARTMENT**

2 Bedroom | Kitchenette | 1 Bath All-inclusive rate starts at \$3,875\* / month 509 square feet