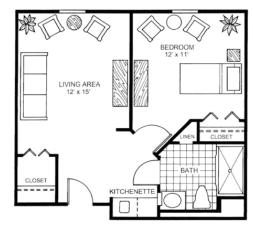

#### ONE BEDROOM

Living Room | Bedroom | Kitchenette | Bath All-inclusive rate starts at \$5,180\* / month 509 square feet