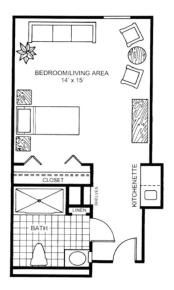

## **STUDIO**

Bedroom / Living Room | Kitchenette | Bath All-inclusive rate starts at \$4,765\* / month 404 square feet