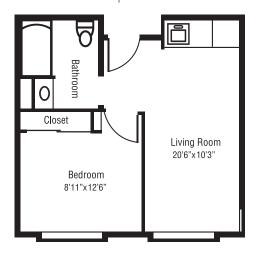

## **ONE BEDROOM**

Living Room | Bedroom | Kitchenette | Bath Rates start at \$3,700\* / month 430 square feet

718 Walton Road | Defuniak Springs, Florida 32433 | 850.951.1880 www.SodalisDefuniak.com

ALF #9616