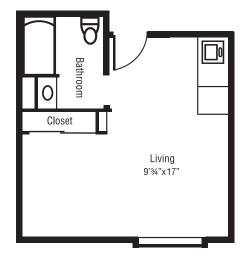

# **STUDIO**

Living Area | Kitchenette | Bath Rates start at \$2,800\* / month 320 square feet