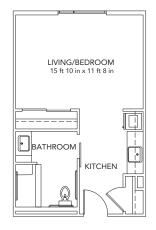

# **STUDIO**

Living/Bedroom | Kitchen | Bath Rate starts at \$3,695\* / month Approximately 375 square feet