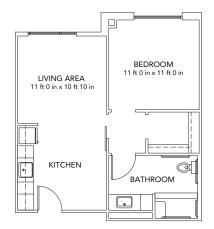

## **ONE BEDROOM**

Living Room | Bedroom | Kitchen | Bath Rate starts at \$4,250\* / month Approximately 500 square feet