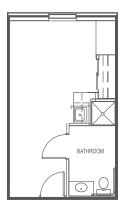

# **STUDIO**

Bedroom / Living Room | Kitchenette | Bath Rates start at \$2,900\* / month 300 square feet