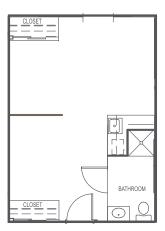

# **DELUXE STUDIO**

Bedroom | Living Room | Kitchenette | Bath Rates start at \$3,200\* / month 350 square feet