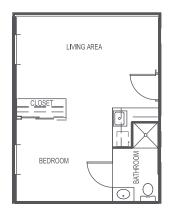

#### ONE BEDROOM

Bedroom | Living Room | Kitchenette | Bath Rates start at \$3,400\* / month 300 square feet