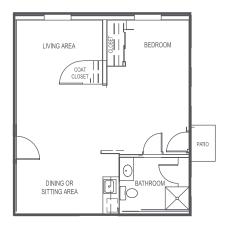

### **ONE BEDROOM**

Bedroom | Living Room | Kitchenette | Bath Rates start at \$3,600\* / month 400 square feet