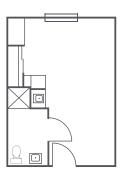

# **STUDIO**

Bedroom / Living Room | Kitchenette | Bath Rates start at \$3,400\* / month 270 square feet