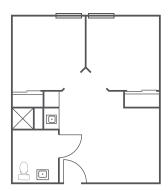

### TWO BEDROOM

Living Room | 2 Bedrooms | Kitchenette | Bath Rates start at \$4,900\* / month 435 square feet