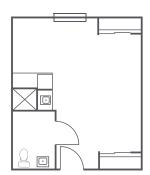

## **DELUXE STUDIO**

Bedroom | Living Room | Kitchenette | Bath Rates start at \$3,600\* / month 335 square feet