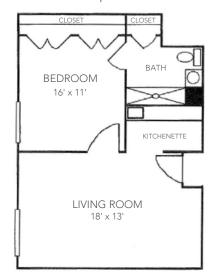

#### ONE BEDROOM DELUXE

Living Room | Bedroom | Kitchenette | Bath Rates start at \$4,100\* / month 741 square feet