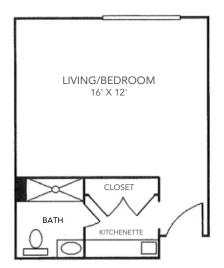

### **STUDIO**

Bedroom / Living Room | Kitchenette | Bath Rates start at \$2,750\* / month 327 square feet