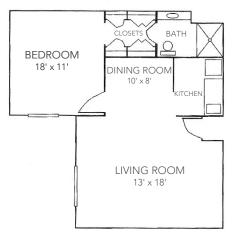

# **ONE BEDROOM**

Bedroom / Living Room | Kitchenette | Bath Rates start at \$3,900\* / month 528 square feet