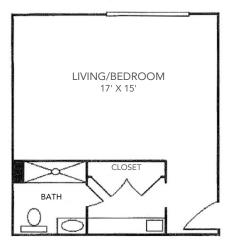

#### STUDIO DELUXE

Bedroom / Living Room | Kitchenette | Bath Rates start at \$3,200\* / month 370 square feet