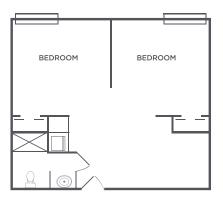

### ONE BEDROOM

Living Room | 2 Bedrooms | Kitchenette | Bath Rates start at \$5,200\* / month 435 square feet