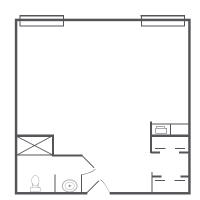

## **DELUXE STUDIO**

Bedroom / Living Room | Kitchenette | Bath Rates start at \$3,300\* / month 335 square feet