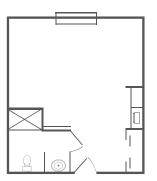

## **STUDIO**

Bedroom / Living Room | Kitchenette | Bath Rates start at \$3,100\* / month 270 square feet