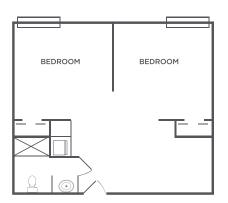

## **COMPANION ROOM**

2 Bedrooms | Living Room | Kitchenette | Bath Rates start at \$5,200\* / month 435 square feet

ALF #103829