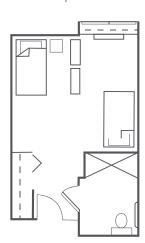

# **STUDIO**

Bedroom / Living Room | Bath Rates start at \$3,100\* / month 300 square feet