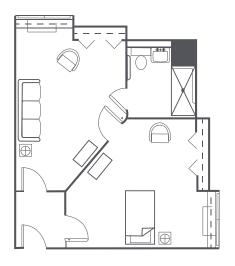

# **DELUXE ONE BEDROOM**

Living Room | 1 Bedroom | Bath Rates start at \$4,000\* / month 662 square feet