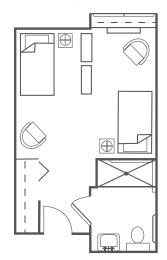

#### **DELUXE STUDIO**

Bedroom / Living Room | Bath Rates start at \$3,200\* / month 330 square feet