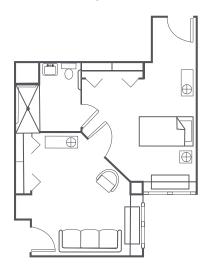

## ONE BEDROOM

Bedroom | Living Room | Bath Rates start at \$3,800\* / month 503 square feet