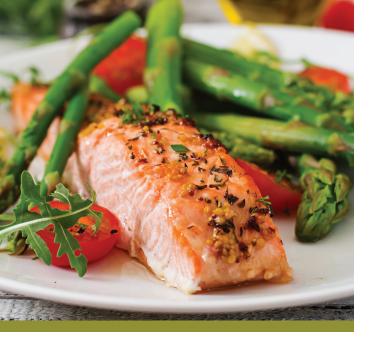

### DINING

Restaurant-style cuisine and a touch of traditional home cooking is served three times a day in the Sodalis Deer Park dining room. Table service is provided by our courteous and friendly wait staff. Linen table cloths, silverware, and a charming atmosphere add to the gracious dining experience.

- Fresh, never frozen or precooked meals for breakfast, lunch, and dinner served in our restaurant-style dining room
- Seasonal menus consist of hearty breakfast options, full course lunches, and nutritious dinner selections
- Customized to meet your preferences or special dietary needs
- Private dining rooms are also available for family dining, special occasions, and holidays