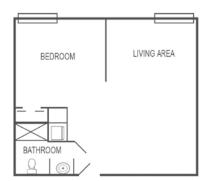

## **ONE BEDROOM**

Living Room | 1 Bedroom | Kitchenette | Bath Rates start at \$4,500\* / month 435 square feet