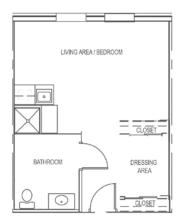

#### **SUITE**

Bedroom / Living Room | Kitchenette | Bath Rates start at \$3,900\* / month 368 square feet