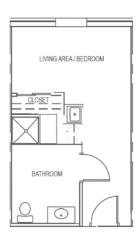

# **STUDIO**

Bedroom / Living Room | Kitchenette | Bath Rates start at \$3,500\* / month 299 square feet