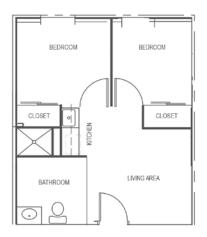

### TWO BEDROOM

Living Room | 2 Bedrooms | Kitchenette | Bath Rates start at \$6,800\* / month 460 square feet