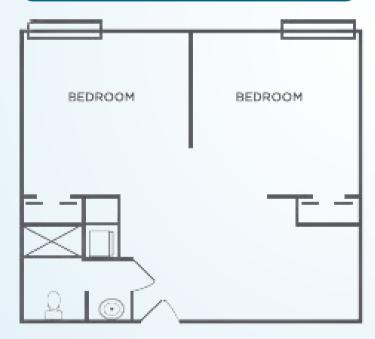

## **COMPANION ROOM**

2 Bedrooms | Living Room Kitchenette | Bath Rates start at \$4,200\*/month 435 square feet