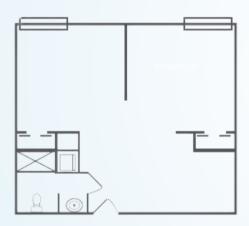

#### ONE BEDROOM

Living Room | One Bedroom Kitchenette | Bath Starts at \$5,200\* / month 435 square feet