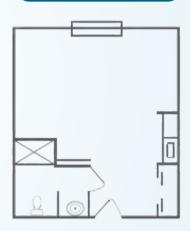

### **STUDIO**

Bedroom / Living Room Kitchenette | Bath Starts at \$3,100\* / month 270 square feet