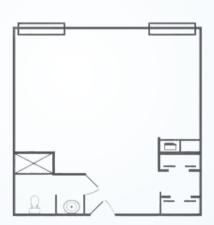

## **DELUXE STUDIO**

Bedroom / Living Room Kitchenette | Bath Starts at \$3,300\* / month 335 square feet