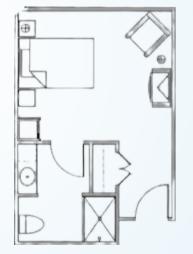

## STUDIO

Bedroom/Living Room | Bath Rates start at \$4,600\*/month 270 square feet

ADDITIONAL FEES

- Companion Fee: \$4,600 (plus Care Fee)
- Respite Rate: \$299 / day
- Community Fee: \$2,000 (one-time, non-refundable)
- Non-House Pharmacy Fee: \$175 / month
- Scooter Fee: \$500 (one-time)