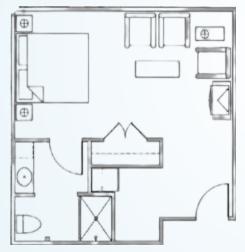

## DELUXE STUDIO

Bedroom/Living Room | Bath Rates start at \$5,300\*/month 390 square feet