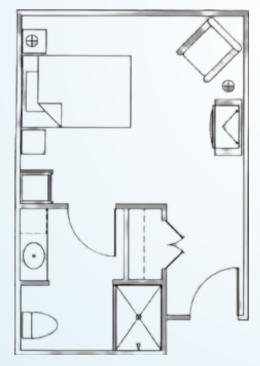

## **STUDIO**

Bedroom/Living Room | Bath Rates start at \$5,300\*/month 270 square feet