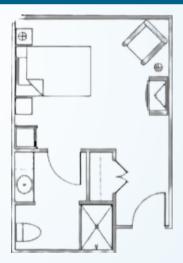

## **STUDIO**

Bedroom/Living Room | Bath Rates start at \$4,900\*/month 270 square feet