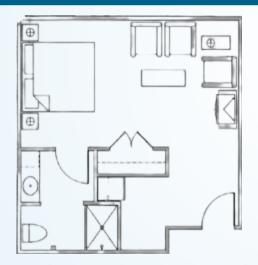

## **DELUXE STUDIO**

Bedroom/Living Room | Bath Rates start at \$5,300\*/month 390 square feet