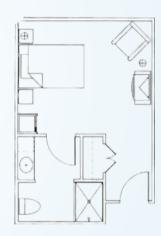

### **STUDIO**

Bedroom / Living Room Bath Starts at \$3,800\* / month 270 square feet