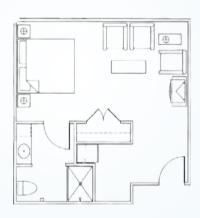

### **DELUXE STUDIO**

Bedroom / Living Room Kitchenette | Bath Starts at \$4,200\* / month 390 square feet