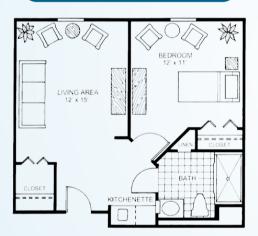

#### ONE BEDROOM

Living Room | Bedroom Kitchenette | Bath Starts at \$4,900\* / month 509 square feet