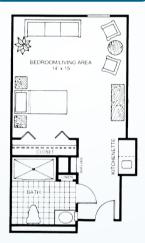

#### **STUDIO**

Bedroom / Living Room Kitchenette | Bath Starts at \$4,200\* / month 404 square feet