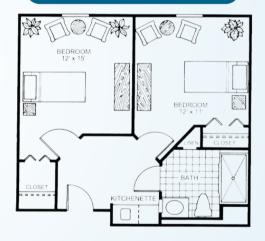

### **COMPANION ROOM**

2 Bedroom Kitchenette | 1 Bath Starts at \$3,875\* / month 509 square feet