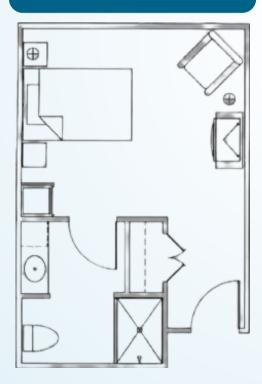

## **STUDIO**

Bedroom/Living Room | Bath Rates start at \$5,400\*/month 279 square feet