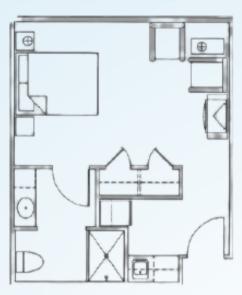

### STUDIO

Bedroom/Living Area Bath Starts at \$3,200\* / month 279 square feet