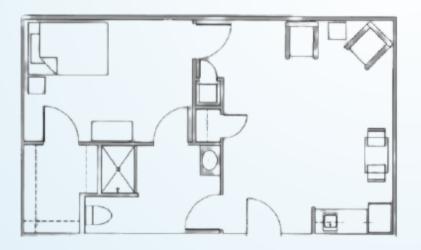

# ASSISTED LIVING FLOOR PLANS

ONE BEDROOM

Living Room | Bedroom Kitchenette | Bath Starts at \$4,300\* / month 572 square feet