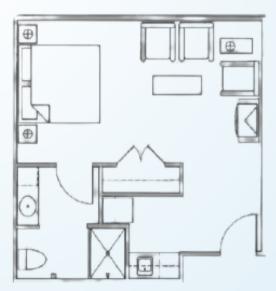

#### LARGE STUDIO

Bedroom/Living Room Kitchenette | Bath Starts at \$3,700\* / month 345 square feet