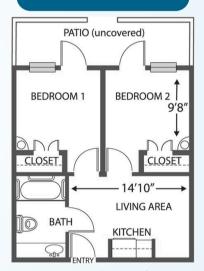

### TWO BEDROOM

Living Room | 2 Bedrooms Kitchenette | Bath | Patio Starts at \$3,990\* / month 525 square feet