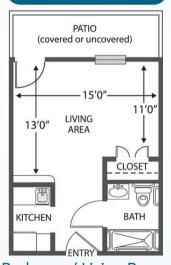

# 14'4" LIVING 13'3" AREA KITCHEN

**STUDIO** 

Bedroom / Living Room Kitchenette | Bath Starts at \$2,999\* / month 350 square feet

BATH