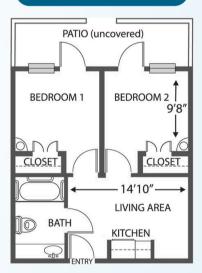

## TWO BEDROOM

Living Room | 2 Bedrooms Kitchenette | Bath | Patio Starts at \$3,990\* / month 525 square feet