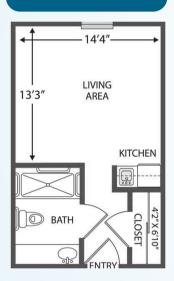

#### **STUDIO**

Bedroom / Living Room Kitchenette | Bath Starts at \$2,999\* / month 350 square feet