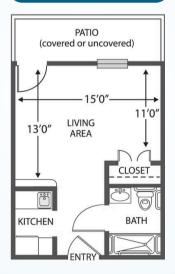

### **DELUXE STUDIO**

Bedroom / Living Room Kitchenette | Bath | Patio Starts at \$3,145\* / month 370 square feet