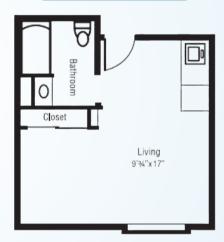

## **STUDIO**

Living Area Kitchenette | Bath Starts at \$3,100\* / month 320 square feet