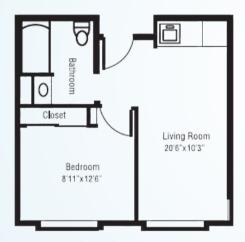

## **ONE BEDROOM**

Living Room | Bedroom Kitchenette | Bath Starts at \$3,999\* / month 430 square feet