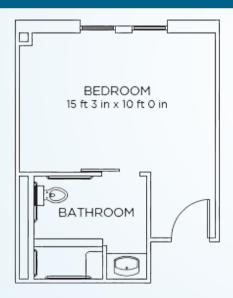

## PRIVATE ROOM

Bedroom/Living Room | Bath Rates start at \$6,100\*/month Approximately 260 sq ft