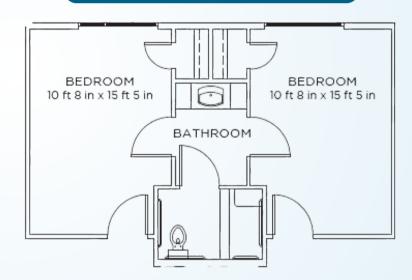

## **SHARED ROOM**

Separate Bedroom | Shared Bath Rates start at \$5,100\*/month Approximately 425 total sq ft