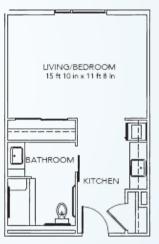

## STUDIO

Living Room/Bedroom Kitchen | Bath Starts at \$3,695\* / month Approximately 375 square feet