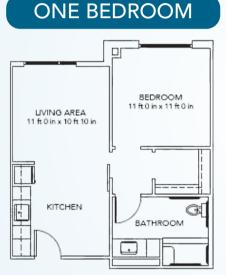

## ASSISTED LIVING FLOOR PLANS

Living Room | Bedroom Kitchen | Bath Starts at \$4,250\* / month Approximately 500 square feet