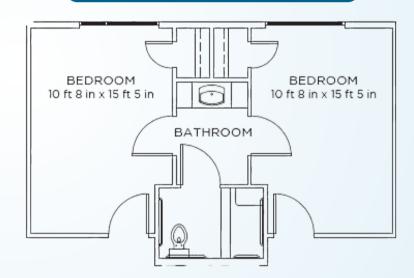

## **SHARED ROOM**

Separate Bedroom | Shared Bath Rates start at \$5,300\*/month Approximately 425 total sq ft