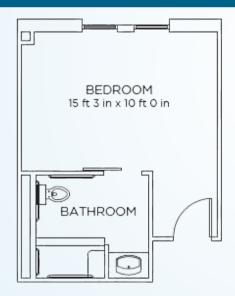

## PRIVATE ROOM

Bedroom/Living Room | Bath Rates start at \$6,300\*/month Approximately 260 sq ft