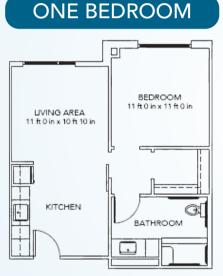

## ASSISTED LIVING FLOOR PLANS

Living Room | Bedroom Kitchen | Bath Starts at \$4,600\* / month 500 square feet