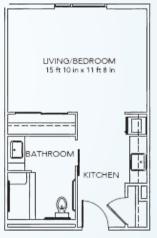

## STUDIO

Living Room/Bedroom Kitchen | Bath Starts at \$3,900\* / month 375 square feet