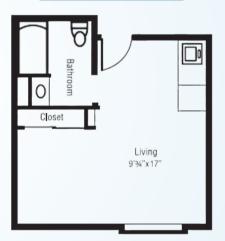

## **STUDIO**

Living Area Kitchenette | Bath Starts at \$3,100\* / month 320 square feet