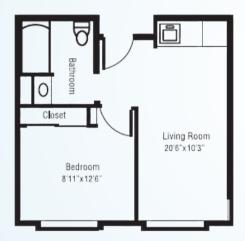

## ONE BEDROOM

Living Room | Bedroom Kitchenette | Bath Starts at \$3,999\* / month 430 square feet