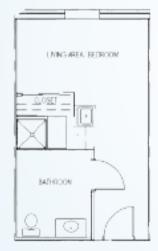

## **STUDIO**

Bedroom/Living Room | Kitchenette | Bath Rates start at \$5,200\*/month