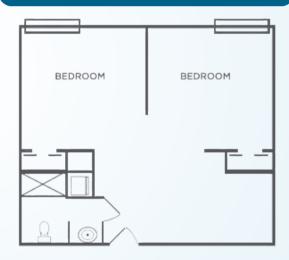

## **COMPANION ROOM**

2 Bedrooms | Living Room Kitchenette | Bath Rates start at \$4,600\*/month