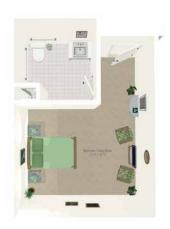

## **PRIVATE STUDIO**

Bedroom | Bath
All inclusive rate starts at \$4,900\* / month
Approximately 152 square feet