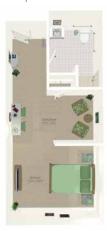

### ONE BEDROOM

Living Room | Bedroom | Bath Rates start at \$4,400\* / month 400 square feet | One Bedroom 430 square feet | Grand One Bedroom