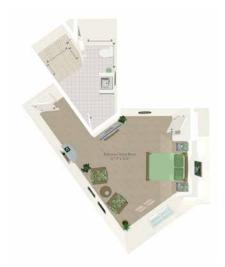

### STUDIO DELUXE

Expanded Living/Bedroom | Bath Rates start at \$3,900\* / month 395 square feet