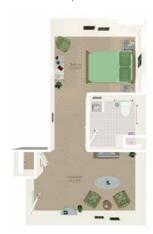

# ONE BEDROOM DELUXE

Expanded Living | Bedroom | Bath Rates start at \$4,400\* / month 460 square feet