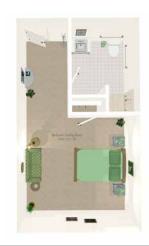

# **STUDIO**

Living/Bedroom | Bath Rates start at \$3,650\* / month 306 square feet