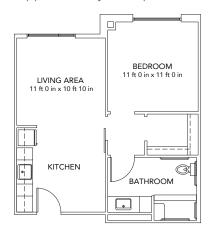

## ONE BEDROOM

Living Room | Bedroom | Kitchen | Bath Rate starts at \$4,250\* / month Approximately 500 square feet