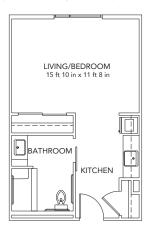

## **STUDIO**

Living/Bedroom | Kitchen | Bath Rate starts at \$3,695\* / month Approximately 375 square feet